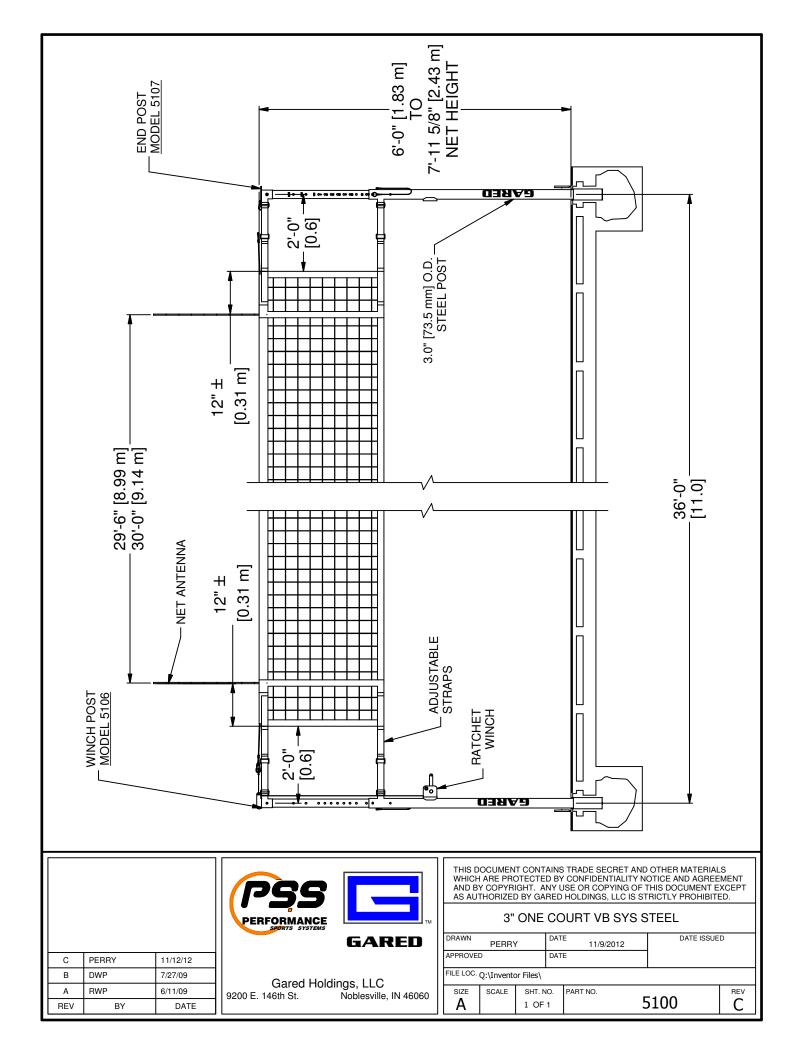

### **UPRIGHTS**

Upright Post shall be high strength 3" O.D. steel. Finish shall be black powder coat. Uprights shall be removable type designed for use with below floor sleeves or above floor T-bases. Uprights shall be provided with adjustable high impact rubber foot to protect finished floors and to allow for additional precise net height adjustment. The upright post will have net height adjustment for Men's, Women's heights.

#### **NET TENSIONER (WINCH)**

The net tensioner shall incorporate a heavy duty, self-locking ratchet mechanism with a compression clutch brake type release. A high tensile nylon strap will be used with the winch to achieve required net tension.

#### <u>NET</u>

Net features include 1" diameter wood dowel and 4" square black nylon mesh (250-lbs tensile strength) for excellent performance and durability. Free floating net along 1/8" diameter steel 7 x 19 cable (1,760-lbs. Minimum breaking strength) allows for quick and easy centering of net about the court lines. Nylon straps with velcro are used to secure net in place. Net shall be 32' length and 39" width. Net perimeter shall have a 2" wide vinyl coated polyester hem that is double stitched. Net meets or exceeds all requirements for most levels of competition.

#### **NET ANTENNA AND TAPE**

Net antenna shall be 3/8" diameter fiberglass rods 72" long with alternating red and white bands. Net tape shall be white nylon reinforced vinyl 2  $\frac{1}{2}$ " wide with full-length pocket to accept the antenna. Attachment to net shall be full-length quick action Velcro® closures.