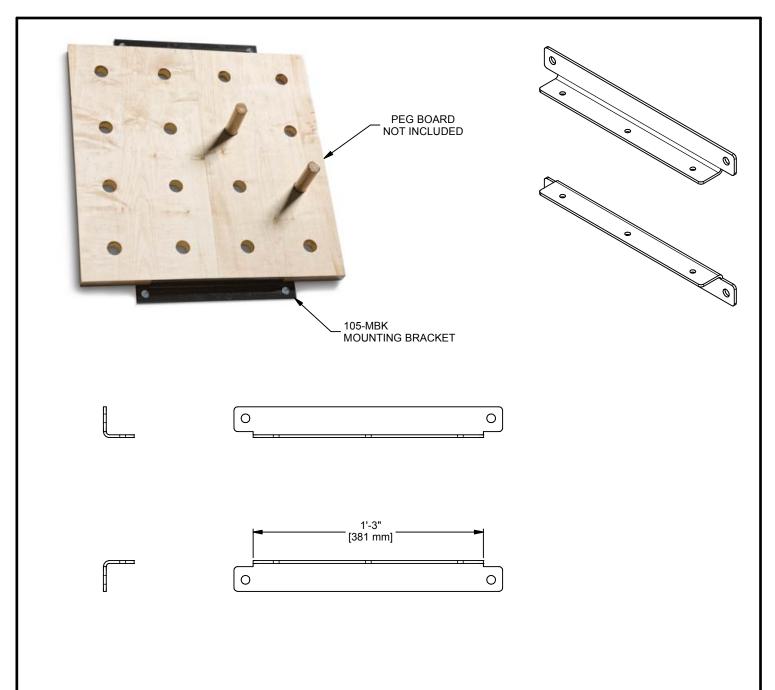

## NOTES:

- Mounting Backet Kit mounts (1) peg board to a wall. Designed to work with model 105-1560 and 105-3030 Peg Boards.
- Includes (2) heavy gauge steel brackets with a black powder coat

Wall mounting anchors are specified and supplied by others.